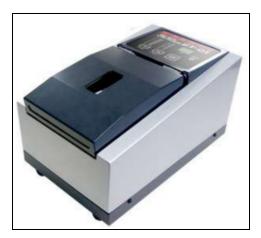

## **High-Performance Grinder Mixer**

### Super ShakIR works well for making the pellet of the sample with KBr chunk and powder.

SuperShakIR is a Grinder mixer which produce fine powder. It is able to crush the sample, KBr Chunk, powder and mixing them for making the transparency pellet. It can also make fine powder from solid sample because of capability of high power grind. Fine powder is good for measurement in ATR method and it is possible in this device.

#### Features:

- Easy-Handling & Reasonable price.
- One micro tube construction can crush sample perfectly even KBr chunk.
- Sounds from Super ShakIR is very low compared to others.