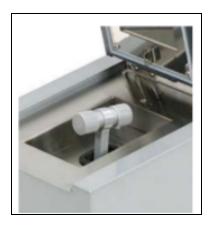

# Grinder Mixture Super ShakIR

Sideways-facing umbrella type

and bullet-shaped bead

## Specifications:

Speed setting: Concussion method: Timer setting: Sample Tube: Bead: 2,500, 3,000, 4,000, 4,200, a 4,600r/min Sideways-facing umbrella type concussion method Six setting (5, 10, 15, 30, 45, 60 seconds) NEJIRO Micro Tube: 1.5/2.0ml SUS