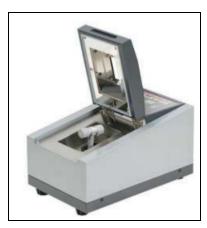

### Super ShakIR works well for making the pellet of the sample with KBr chunk and powder.

SuperShakIR is a Grinder mixer which produce fine powder. It is able to crush the sample, KBr Chunk, powder and mixing them for making the transparency pellet. It can also make fine powder from solid sample because of capability of high power grind. Fine powder is good for measurement in ATR method and it is possible in this device.

#### Features:

- Easy-Handling & Reasonable price.
- One micro tube construction can crush sample perfectly even KBr chunk.
- Sounds from Super ShakIR is very low compared to others.