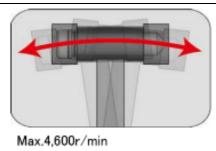

# Grinder Mixture Super ShakIR

Sideways-facing umbrella type

and bullet-shaped bead

## Specifications:

Speed setting: Concussion method: Timer setting: Sample Tube: Bead: 2,500, 3,000, 4,000, 4,200, a 4,600r/min Sideways-facing umbrella type concussion method Six setting (5, 10, 15, 30, 45, 60 seconds) NEJIRO Micro Tube: 1.5/2.0ml SUS